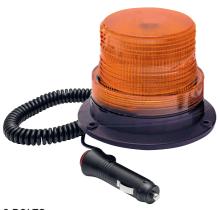

#### **MAGNET**

### 3 BOLTS

- red wire: positive
- black wire: negative
- yellow wire: momentary apply to black wire for mode change

Exclusive distributor for EU: KUTNAK AUTOMOTIVE, s.r.o. Prumyslova 518 | 763 17 Lukov u Zlina | Czech Republic tel.: +420 571 895 549 | email: info@kutnak.cz