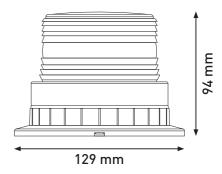

## **SPECIFICATIONS**

| Voltage                 | 12-24 VDC        |
|-------------------------|------------------|
| LED qty                 | 40 LED           |
| Temperature reliability | -30 °C - +50 °C  |
| IP rating               | IP56             |
| Approval                | ECE R10, ECE R65 |
| Flash patterns          | flash, rotate    |