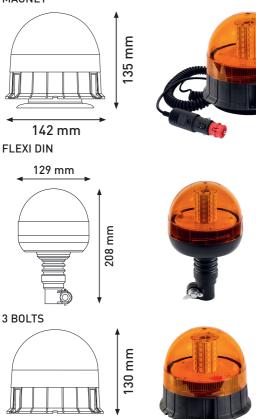

## **WARNING BEACON L-MINI-FLASH**

## **SPECIFICATIONS**

| Voltage                 | 12-24 VDC                          |
|-------------------------|------------------------------------|
| LED qty                 | 60 LED                             |
| IP rating               | IP56                               |
| Temperature reliability | -30 °C - +50 °C                    |
| Approval                | ECE R10                            |
| Flash patterns          | double flash, quad flash, rotation |

## **MAGNET**

Exclusive distributor for EU: KUTNAK AUTOMOTIVE, s.r.o. Prumyslova 518 | 763 17 Lukov u Zlina | Czech Republic tel.: +420 571 895 549 | email: info@kutnak.cz

- red wire: positive

- black wire: negative

142 mm