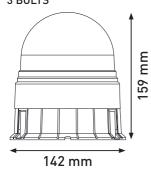

### 3 BOLTS

- red wire: positive - black wire: negative

Exclusive distributor for EU: KUTNAK AUTOMOTIVE, s.r.o. Prumyslova 518 | 763 17 Lukov u Zlina | Czech Republic tel.: +420 571 895 549 | email: info@kutnak.cz