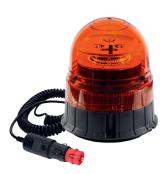

# **WARNING BEACON L-BEAM**



## **SPECIFICATIONS**

| Voltage                 | 12-24 VDC                         |
|-------------------------|-----------------------------------|
| LED qty                 | 39 LED                            |
| IP rating               | IP56                              |
| Temperature reliability | -30 °C - +50 °C                   |
| Approval                | ECE R10, ECE R65                  |
| Flash patterns          | double flash,quad flash, rotation |

#### **MAGNET**





### 3 BOLTS





- red wire: positive - black wire: negative

Exclusive distributor for EU: KUTNAK AUTOMOTIVE, s.r.o. Prumyslova 518 | 763 17 Lukov u Zlina | Czech Republic tel.: +420 571 895 549 | email: info@kutnak.cz



## WARNING!



- · Do not look directly into LEDs while in operation; may cause momentary blindness and/or eye damage.
- · It is not recommened to use magnetically mounted warning devices on vehicles in motion, suggest if need to use available bolt installation on vehicles in motion. Usage is at sole risk and responsibility of the user.