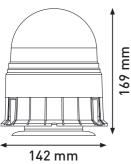

### 3 BOLTS

- red wire: positive - black wire: negative

Exclusive distributor for EU: KUTNAK AUTOMOTIVE, s.r.o. Prumyslova 518 | 763 17 Lukov u Zlina | Czech Republic tel.: +420 571 895 549 | email: info@kutnak.cz