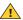

## **SPECIFICATIONS**

| Voltage                 | 12-24 VDC                         |
|-------------------------|-----------------------------------|
| LED qty                 | 36 LED                            |
| IP rating               | IP56                              |
| Temperature reliability | -30 °C - +50 °C                   |
| Approval                | ECE R10, ECE R65                  |
| Flash patterns          | double flash,quad flash, rotation |