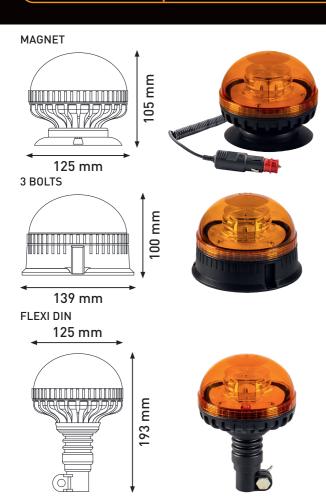

## **WARNING BEACON L-FLASH II**

## **SPECIFICATIONS**

| Voltage                 | 12-24 VDC                         |
|-------------------------|-----------------------------------|
| LED qty                 | 36 LED                            |
| IP rating               | IP56                              |
| Temperature reliability | -30 °C - +50 °C                   |
| Approval                | ECE R10, ECE R65                  |
| Flash patterns          | double flash,quad flash, rotation |